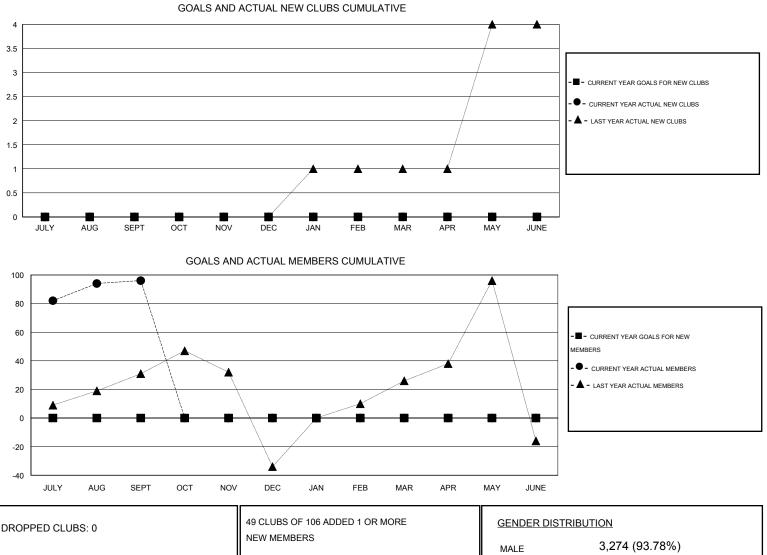

## Mahesh Pasqual GMT:

| GMT:                  | T: Mahesh Pasqual |                  |           | LOCATIO          | N INDIA          |                       |                    |                                     |                    | GMT CA 6         |  |
|-----------------------|-------------------|------------------|-----------|------------------|------------------|-----------------------|--------------------|-------------------------------------|--------------------|------------------|--|
|                       |                   |                  | Clubs     |                  |                  | Members               |                    |                                     |                    |                  |  |
| RESULTS FOR 2015-2016 |                   |                  |           |                  |                  | RESULTS FOR 2015-2016 |                    |                                     |                    |                  |  |
| QUARTE                | ĒR                | NEW CLUB<br>GOAL | NEW CLUBS | DROPPED<br>CLUBS | NET<br>GAIN/LOSS | QUARTER               | NEW MEMBER<br>GOAL | CHARTER AND<br>NEW MEMBERS<br>ADDED | DROPPED<br>MEMBERS | NET<br>GAIN/LOSS |  |
| JULY/AU               | G/SEPT            | 0                | 0         | 0                | 0                | JULY/AUG/SEPT         | 0                  | 131                                 | 35                 | 96               |  |
| OCT/NOV               | //DEC             | 0                | 0         | 0                | 0                | OCT/NOV/DEC           | 0                  | 0                                   | 0                  | 0                |  |
| JAN/FEB/              | /MAR              | 0                | 0         | 0                | 0                | JAN/FEB/MAR           | 0                  | 0                                   | 0                  | 0                |  |
| APR/MAY               | //JUNE            | 0                | 0         | 0                | 0                | APR/MAY/JUNE          | 0                  | 0                                   | 0                  | 0                |  |

| DROPPED CLUBS: 0 |            | NEW MEMBERS           |                   |                |       |  |
|------------------|------------|-----------------------|-------------------|----------------|-------|--|
|                  |            |                       | MALE              | 3,274 (93.78%) |       |  |
|                  |            |                       | FEMALE            | 217 (6.22%)    |       |  |
| DROPPED MEMBERS  |            |                       |                   |                |       |  |
| DECEASED         | 2          | CLICK HERE FOR HEALTH |                   |                | 107   |  |
| CLUB CANCELLED   | 0          | ASSESSMENT DATA       | FAMILY UNIT ME    | MBERS          | 407   |  |
| OTHER            | 33         |                       | HEAD OF HOUSEHOLD |                | 194   |  |
| TOTAL            | 35         |                       | NON-HEAD OF H     | OUSEHOLD       | 213   |  |
|                  | <b>a a</b> |                       |                   |                | 4 5 4 |  |